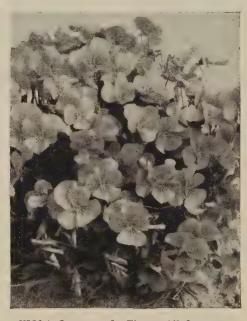

IRIS ARISTOCRATS

These are among the finest Irises in cultivation. Each is rated close to perfection and not long ago not one could have been purchased for the price of the collection. Your Iris display is lacking if you have not these varieties; and our low prices make it possible to own them for less than the cost of ordinary plants. finely formed flowers. A "must have" for your garden. 50c; 3 for \$1.25. 55c; 3 for \$1.35.

THE FAMOUS RED DOMINION

CHEERIO. 40 in. Considered the most brilliant of all the red toned Irises. golden tan flushed rose; F. rich, glowing velvety red. Produces an abundance of

ETHELWYN DUBUAR. 38 in. Very fine large flowers of deep pink with delightful ruffling. Decidedly bigger and better than any other in its color class.

HAPPY DAYS. 40 in. An immense clear vellow with flowers over 7 inches from top to bottom. Perfectly branched with each stalk carrying 7 or 8 blooms. 55c; 3 for \$1.35.

RED DOMINION. 40 in. S. clear lustrous deep red, slightly frilled, F. broad, horizontal, velvety red; nearly black. One of the most popular Iris grown. 50c; 3 for \$1.25. INDIAN HILLS. 37 in. A stunning Iris of clear rich wine purple. Its large blooms are of good substance and fine, oval form. They have great carrying power and make a glorious mass of color in the garden. 60c; 3 for \$1.50.